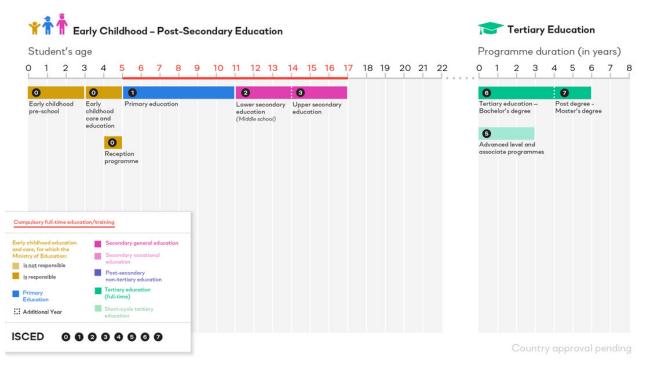

#### International Standard Classification of Education (ISCED):

These country diagrams provide a visual image of the structure of national education systems classified according to ISCED 2011. The diagrams are based on mappings provided by Member States that have been verified internally and approved by countries.

| ISCED | Level                                              | School age population |
|-------|----------------------------------------------------|-----------------------|
| 0     | Early Childhood Education                          | 2,839                 |
| 01    | Early Childhood Educational Development Programmes | 1,329                 |
| 02    | Pre-Primary Education                              | 1,510                 |
| 1     | Primary Education                                  | 5,200                 |
|       | One Year Before Than Official Primary Entry Age    | 786                   |
|       | Last Grade Of Primary Education                    | 841                   |
| 2     | Lower Secondary Education                          | 2,211                 |
| 3     | Upper Secondary Education                          | 1,855                 |
| 2T3   | Secondary Education                                | 4,066                 |
| 4     | Post-Secondary Non-Tertiary Education              | 1,163                 |
| 5T8   | Tertiary Education                                 | 2,980                 |
|       |                                                    |                       |