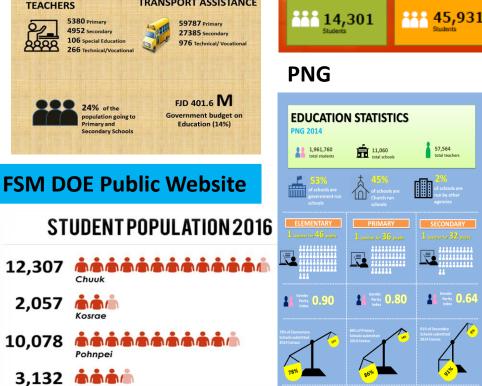

ts of specific programs (an effective or an equation a) and taking removing of wheelped of ga. 100 - H

#### School attendance

in 194, 195 of the population again it and more more ethershel selves). This particul Rights hids a large slopes of Frank. disputity between statementing. Independentificance draw that 26. of the population aged for name etteroied science, while in these is in reactions LAS, taken interview by gender in equal (ensued 525 for each and iterain). The level of income Mail: entities have be included in the thick and appears to determine actional etimology and a player (3-

#### **FIJI Islands**

12.307

2.057

10.078

3,132

Chuuk

Kosrae

Pohnpei

Yap

their lokest form fallend

1000

No. Oct

100

denie (U

122

Hit Income & Departure New by 2013/2014 April Start





#### VANUATU

80,800

Student

.....

.....

ECE

576

1 Teacher for 16 students

.....

A

Education in Vanuatu

3,764

Teacher

Primary

龠

433

Schools

1 Teacher for 25

.....

2015

1,105

School

Sichool

Secondary

Schools

1 Teacher for 21

\_\_\_\_\_

MINISTRY OF EDUCATION AND TRAINING

72

ECE Centier

2,066 ECE Students

1

167

SCHOOL ENROLMENTS IN 1992 - 2014

\*\*\*\*\*\*\*\*\*\*\*

Primary Schools

Source: EMIS

ECE Teachers

(m)

132

Primary School

17,093

Primary School

Students

1

771

4,000

4,000

(m)

52

Students

(P)

Teachers

Males
Permales

Secondary Schools

20,568

🚔 96

#### **COOK ISLANDS**



Walt was perto 6.000 4.000 Secondary Schr 2,000 ........... **HILLING CONT** 14, 961 1,116 NEERSSERVER REFERRED " Passedraro () tot ..............

#### TABLEAU –