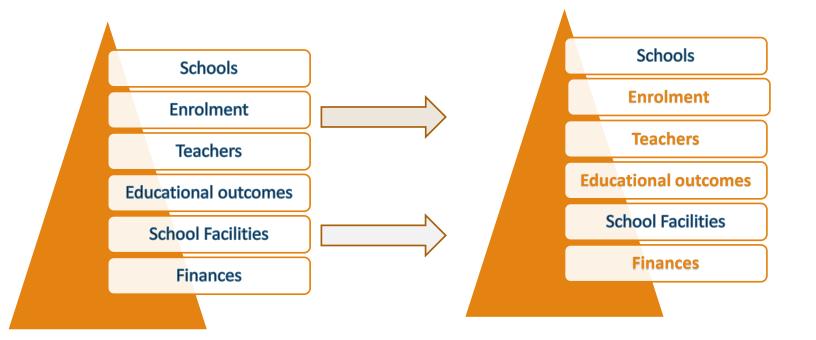

### Proposed Model of the Statistical Digest

#### Introduction

### **Overview of Education System**

### **Statistical Summary**

### **Technical Definitions**

#### **SECTION I: Early Childhood Education**

A1. Enrolment by age and gender A2. Enrolment by level of disability, age and gender

- **A3. Teacher Supply**
- **A4. School Resources**
- **A5. Education Finance**

#### SECTION II: Primary Education

Using tables (Data disaggregation: Gender, location, governing authorities and level of disa

bility)

- B1. Number of students enrolled by age and gender
- B2. Number of students with disability by age and gender
- **B2.** Number of repeater by age and gender
- **B4. Teacher Supply**
- **B5. School Resources**
- **B6. School Facilities**
- **B7. Education Finance**

#### **Secondary Education**

Using tables (Data disaggregation: Gender, location, governing authorities and level of disability)

- C1. Number of students enrolled by age and gender
- **C2.** Number of students with disability by age
  - and gender
- **C3.** Number of repeater by age and gender
- **C4.** Teacher Supply
- **C5. School Resources**
- **C6. School Facilities**
- **C7. Education Finance**

#### Technical/Vocational Education and Training (TVET)

Using tables (Data disaggregation: Gender, location, governing authorities and level of disability)

- Number of TVET providers
- Number of Trainees by field of study
- Number of Graduates by Field of Study
- > Number of Trainers
- Government expenditure on TVET Education

# FORMAL AND NON-FORMAL TERTIARY EDUCATION

Number of students on scholarship by programme of study, New and ongoing awards by age and gender

- > Number of scholarship graduates by age and gender
- Number of students in Post-secondary institutions by age and gender
- Number of graduate students from Post-secondary institutions by age and gender
- Government expenditure on Tertiary Education

### Annex – Statistical Tables

- School Response Rate
- Actual vs Estimated Data
- Number of Students and Teachers per school