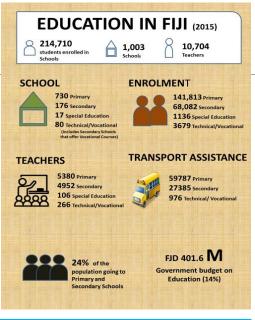

ists of specific programs (an effective or an equation a) and taking removing of wheelped of ga. 100 - H

#### School attendance

in 194, 195 of the population again it and more more ethershel selves). This particul Rights hids a large slopes of Frank. disputity between statementing. Independentificance draw that 26. of the population aged for name etteroied science, while in these is in reactions LAS, taken interview by gender in equal (ensued 525 for each and iterain). The level of income Mail: entities have be included in the thick and appears to determine actional etimology and a player (3-

#### **FIJI Islands**

12.307

2.057

10.078

3,132

Chuuk

Kosrae

Pohnpei

Yap

their lokest form fallend

1000

No. Oct

100

denie (U

122

Hit Income & Departure New by 2013/2014 April Start





#### VANUATU

80,800

Student

.....

.....

ECE

576

1 Teacher for 16 students

.....

A

Education in Vanuatu

3,764

Teacher

Primary

龠

433

Schools

1 Teacher for 25

.....

2015

1,105

School

Sichool

Secondary

Schools

1 Teacher for 21

\_\_\_\_\_

MINISTRY OF EDUCATION AND TRAINING

72

ECE Centier

2,066 ECE Students

1

167

SCHOOL ENROLMENTS IN 1992 - 2014

\*\*\*\*\*\*\*\*\*\*\*

Primary Schools

Source: EMIS

ECE Teachers

(m)

132

Primary School

17,093

Primary School

Students

1

771

4,000

4,000

(m)

52

Students

(P)

Teachers

Males
Permales

Secondary Schools

20,568

🚔 96

#### **COOK ISLANDS**



Walt was perto 6.000 4.000 Secondary Schr 2,000 ........... **HILLING CONT** 14, 961 1,116 NEERSSERVER REFERRED " Passedraro () tot ..............

#### TABLEAU